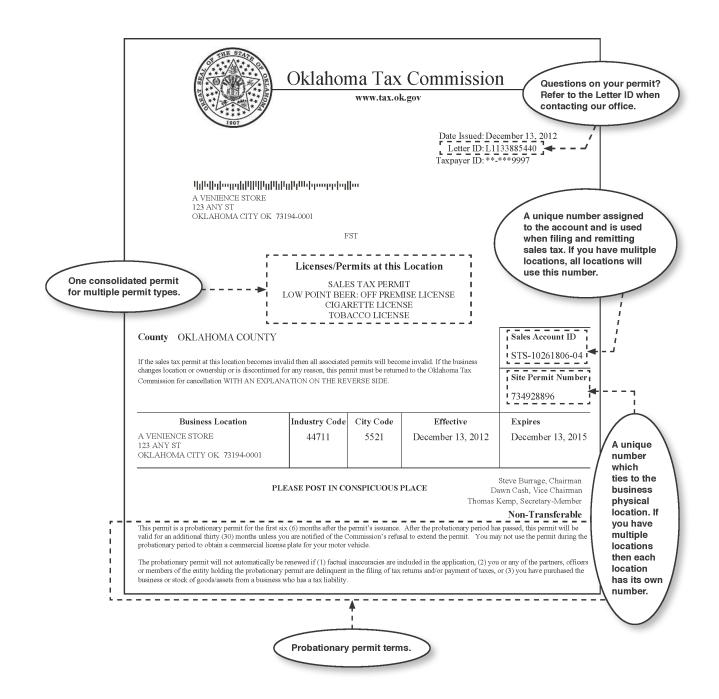

Date Issued: May 9, 2022 Letter ID: L0718297920 Taxpayer ID: \*\*\*-\*\*-4433

TRO

# Licenses/Permits at this Location SALES TAX PERMIT

## County TULSA COUNTY

| Holders of an Oklahoma Sales Tax Permit will find notice of penalties for violation of the Oklahoma Sales Tax code at tax.ok.gov<br>If the sales tax permit at this location becomes invalid then all associated permits will become invalid. If the business changes location or ownership or is discontinued for any reason, this permit must be returned to the Oklahoma Tax Commission for cancellation WITH AN EXPLANATION ON THE REVERSE SIDE. |               |           |                | Sales Account ID       |
|------------------------------------------------------------------------------------------------------------------------------------------------------------------------------------------------------------------------------------------------------------------------------------------------------------------------------------------------------------------------------------------------------------------------------------------------------|---------------|-----------|----------------|------------------------|
|                                                                                                                                                                                                                                                                                                                                                                                                                                                      |               |           |                | STS-15439893-05        |
|                                                                                                                                                                                                                                                                                                                                                                                                                                                      |               |           |                | Site Permit Number     |
|                                                                                                                                                                                                                                                                                                                                                                                                                                                      |               |           |                | 1238228992             |
| Business Location                                                                                                                                                                                                                                                                                                                                                                                                                                    | Industry Code | City Code | Site Effective | Expires                |
| GIDDY KAT CREATIONS<br>6150 S LOUISVILLE AVE<br>TULSA OK 74136-1501                                                                                                                                                                                                                                                                                                                                                                                  | 339930        | 7281      | May 6, 2022    | May 6, 2025            |
|                                                                                                                                                                                                                                                                                                                                                                                                                                                      |               | + +       |                | Shelly Paulk, Chairman |

#### PLEASE POST IN CONSPICUOUS PLACE

Shelly Paulk, Chairman Mark Wood, Vice-Chairman Charles Prater, Secretary Member

### Non-Transferable

This permit is a probationary permit for the first six (6) months after the permits issuance. After the probationary period has passed, this permit will be valid for an additional thirty (30) months unless you are notified of the Commissions refusal to extend the permit. You may not use the permit during the probationary period to obtain a commercial license plate for your motor vehicle.

The probationary permit will not automatically be renewed if (1) factual inaccuracies are included in the application, (2) you or any of the partners, officers or members of the entity holding the probationary permit are delinquent in the filing of tax returns and/or payment of taxes, or (3) you have purchased the business or stock of goods/assets from a business who has a tax liability.

### **UNDERSTANDING YOUR PERMIT**