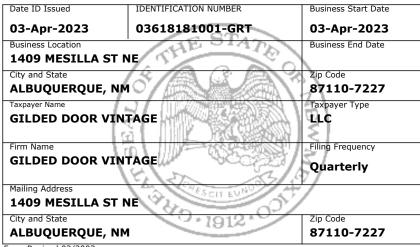

## STATE OF NEW MEXICO TAXATION AND REVENUE DEPARTMENT REGISTRATION CERTIFICATE

| Date ID Issued       | IDENTIFICATION NUMBER | Business Start Date |
|----------------------|-----------------------|---------------------|
| 03-Apr-2023          | 03618181001-GRT       | 03-Apr-2023         |
| Business Location    | ANE STATE             | Business End Date   |
| 1409 MESILLA S       | T NE                  | 0                   |
| City and State       | 13/83 (S 193)         | Zip Code            |
| ALBUQUERQUE,         |                       | 87110-7227          |
| Taxpayer Name        |                       | Taxpayer Type       |
| GILDED DOOR VI       | NTAGE                 | A GIC               |
|                      |                       | 1518                |
| Firm Name            | TO 1111-005829000     | Filing Frequency    |
| GILDED DOOR VI       | INTAGE CONTRACTOR     | Quarterly           |
| Mailing Address      | SCIT EVINO            |                     |
| 1409 MESILLA S       | T NE                  |                     |
| City and State       | 1912                  | Zip Code            |
| ALBUQUERQUE,         | NM                    | 87110-7227          |
| Form Revised 02/2003 |                       | 1                   |