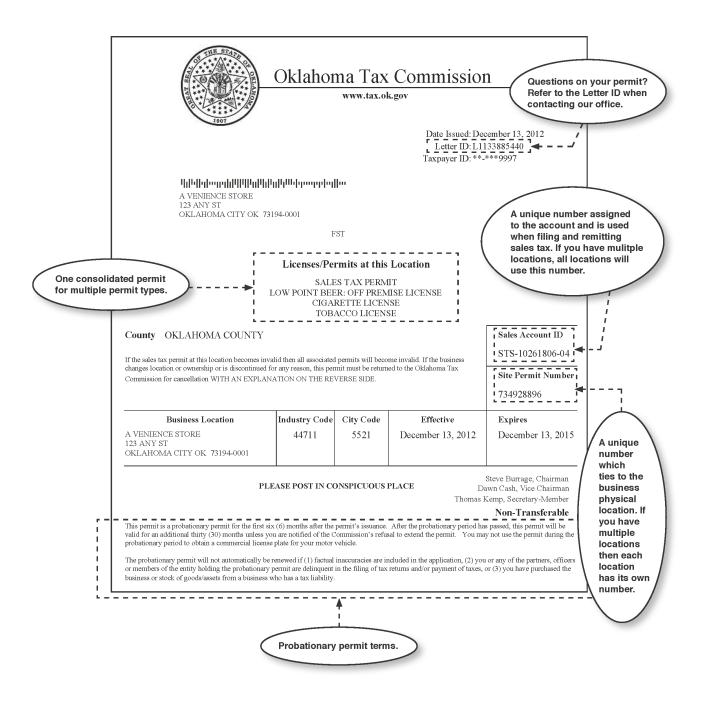

Date Issued: November 8, 2023 Letter ID: L1513674688 Taxpayer ID: \*\*-\*\*\*8927

**TRO** 

# **Licenses/Permits at this Location**

SALES TAX PERMIT

## **County BECKHAM COUNTY**

Holders of an Oklahoma Sales Tax Permit will find notice of penalties for violation of the Oklahoma Sales Tax code at tax.ok.gov

If the sales tax permit at this location becomes invalid then all associated permits will become invalid. If the business changes location or ownership or is discontinued for any reason, this permit must be returned to the Oklahoma Tax Commission for cancellation WITH AN EXPLANATION ON THE REVERSE SIDE.

Sales Account ID

STS-16296545-04

Site Permit Number

284037120

| <b>Business Location</b>                                        | Industry Code | City Code | Site Effective   | Expires          |
|-----------------------------------------------------------------|---------------|-----------|------------------|------------------|
| SAKS THRIFT AVE LLC<br>406 NE HIGHWAY 66<br>SAYRE OK 73662-1324 | 453310        | 0516      | November 6, 2023 | November 6, 2026 |

#### PLEASE POST IN CONSPICUOUS PLACE

Mark Wood, Chairman Shelly Paulk, Vice-Chairman Charles Prater, Secretary Member

### Non-Transferable

This permit is a probationary permit for the first six (6) months after the permits issuance. After the probationary period has passed, this permit will be valid for an additional thirty (30) months unless you are notified of the Commissions refusal to extend the permit. You may not use the permit during the probationary period to obtain a commercial license plate for your motor vehicle.

The probationary permit will not automatically be renewed if (1) factual inaccuracies are included in the application, (2) you or any of the partners, officers or members of the entity holding the probationary permit are delinquent in the filing of tax returns and/or payment of taxes, or (3) you have purchased the business or stock of goods/assets from a business who has a tax liability.