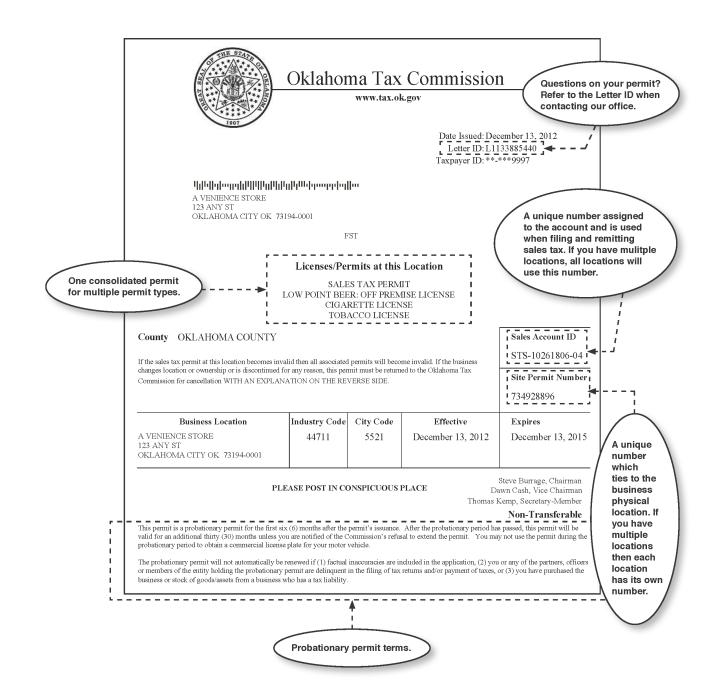

||հակինկես||բգելիգելուկը,հնեկ||կիլը||բկիրը||բզ|| **KENT L BROWN** 803 S MAIN ST ELK CITY OK 73644-6706

Date Issued: April 12, 2022 Letter ID: L0118139712 Taxpayer ID: \*\*\*-\*\*-9338

BAN

### Licenses/Permits at this Location

SALES TAX PERMIT **CIGARETTE LICENSE** TOBACCO LICENSE

## County BECKHAM COUNTY

| Holders of an Oklahoma Sales Tax Permit will find notice of penalties for violation of the Oklahoma Sales Tax code at tax.ok.gov<br>If the sales tax permit at this location becomes invalid then all associated permits will become invalid. If the business changes location or ownership or is discontinued for any reason, this permit must be returned to the Oklahoma Tax Commission for cancellation WITH AN EXPLANATION ON THE REVERSE SIDE. |               |           |                | Sales Account ID       |  |
|------------------------------------------------------------------------------------------------------------------------------------------------------------------------------------------------------------------------------------------------------------------------------------------------------------------------------------------------------------------------------------------------------------------------------------------------------|---------------|-----------|----------------|------------------------|--|
|                                                                                                                                                                                                                                                                                                                                                                                                                                                      |               |           |                | STS-13160158-07        |  |
|                                                                                                                                                                                                                                                                                                                                                                                                                                                      |               |           |                | Site Permit Number     |  |
|                                                                                                                                                                                                                                                                                                                                                                                                                                                      |               |           |                | 1519837184             |  |
| Business Location                                                                                                                                                                                                                                                                                                                                                                                                                                    | Industry Code | City Code | Site Effective | Expires                |  |
| BROWN ALES & LIQUOR                                                                                                                                                                                                                                                                                                                                                                                                                                  | 445310        | 0511      | March 14, 2022 | March 14, 2025         |  |
| 319 E 3RD ST<br>ELK CITY OK 73644-4717                                                                                                                                                                                                                                                                                                                                                                                                               | 541211        |           |                |                        |  |
|                                                                                                                                                                                                                                                                                                                                                                                                                                                      |               |           |                | Shelly Paulk, Chairman |  |

#### PLEASE POST IN CONSPICUOUS PLACE

wark wood, vice-Chairman Charles Prater, Secretary Member

### Non-Transferable

This permit is a probationary permit for the first six (6) months after the permits issuance. After the probationary period has passed, this permit will be valid for an additional thirty (30) months unless you are notified of the Commissions refusal to extend the permit. You may not use the permit during the probationary period to obtain a commercial license plate for your motor vehicle.

The probationary permit will not automatically be renewed if (1) factual inaccuracies are included in the application, (2) you or any of the partners, officers or members of the entity holding the probationary permit are delinquent in the filing of tax returns and/or payment of taxes, or (3) you have purchased the business or stock of goods/assets from a business who has a tax liability.

# **UNDERSTANDING YOUR PERMIT**