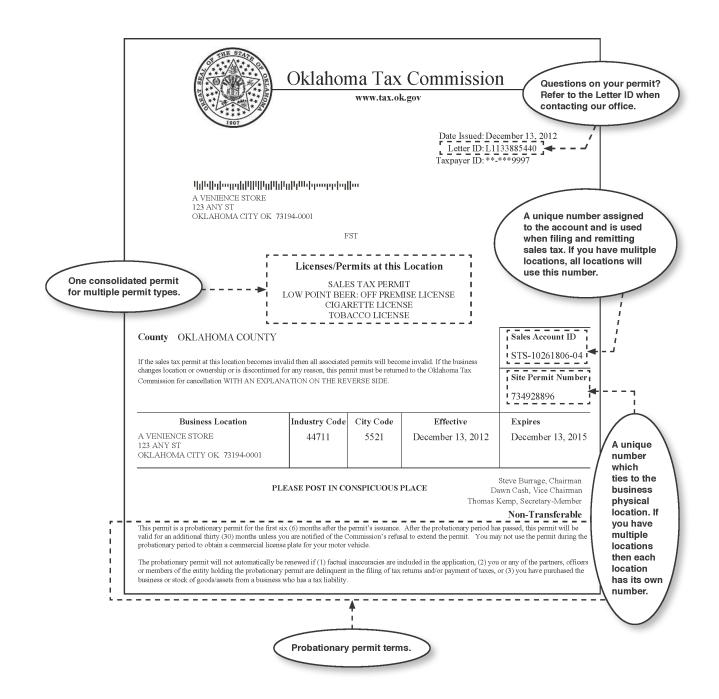

Դիվինվիրդվիրդիկիկիկութիկունիդութիկիսորի **JC FURNITURE** 6208 WESTPARK DR OKLAHOMA CITY OK 73142-4414

Date Issued: January 10, 2024 Letter ID: L1011326912 Taxpayer ID: \*\*-\*\*\*6525

TRO

## Licenses/Permits at this Location SALES TAX PERMIT

## County OKLAHOMA COUNTY

| Holders of an Oklahoma Sales Tax Permit will find notice of penalties for violation of the Oklahoma Sales Tax code at tax.ok.gov<br>If the sales tax permit at this location becomes invalid then all associated permits will become invalid. If the business changes location or ownership or is discontinued for any reason, this permit must be returned to the Oklahoma Tax Commission for cancellation WITH AN EXPLANATION ON THE REVERSE SIDE. |               |           |                 | Sales Account ID                                |
|------------------------------------------------------------------------------------------------------------------------------------------------------------------------------------------------------------------------------------------------------------------------------------------------------------------------------------------------------------------------------------------------------------------------------------------------------|---------------|-----------|-----------------|-------------------------------------------------|
|                                                                                                                                                                                                                                                                                                                                                                                                                                                      |               |           |                 | STS-16296599-04                                 |
|                                                                                                                                                                                                                                                                                                                                                                                                                                                      |               |           |                 | Site Permit Number                              |
|                                                                                                                                                                                                                                                                                                                                                                                                                                                      |               |           |                 | 39391232                                        |
| Pusiness Leastion Industry Code City Code Site Effective                                                                                                                                                                                                                                                                                                                                                                                             |               |           |                 | <b>F</b> unctions of                            |
| Business Location                                                                                                                                                                                                                                                                                                                                                                                                                                    | Industry Code | City Code | Site Effective  | Expires                                         |
| JC FURNITURE, LLC<br>6208 WESTPARK DR<br>OKLAHOMA CITY OK 73142-4414                                                                                                                                                                                                                                                                                                                                                                                 | 337122        | 5521      | January 8, 2024 | January 8, 2027                                 |
|                                                                                                                                                                                                                                                                                                                                                                                                                                                      |               |           |                 | Mark Wood, Chairman<br>Ily Paulk, Vice-Chairman |

Charles Prater, Secretary Member

## Non-Transferable

This permit is a probationary permit for the first six (6) months after the permits issuance. After the probationary period has passed, this permit will be valid for an additional thirty (30) months unless you are notified of the Commissions refusal to extend the permit. You may not use the permit during the probationary period to obtain a commercial license plate for your motor vehicle.

The probationary permit will not automatically be renewed if (1) factual inaccuracies are included in the application, (2) you or any of the partners, officers or members of the entity holding the probationary permit are delinquent in the filing of tax returns and/or payment of taxes, or (3) you have purchased the business or stock of goods/assets from a business who has a tax liability.